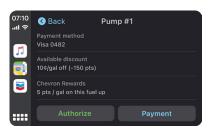

### 2. Press Fuel Up to be prompted to select your pump number.

 On the Confirm screen, you can add a car wash and select method of payment.

| STEP 1                                                                                                                                                                                                                                                                                                                                                                                                                                                                                                                                                                                                                                                                                                                                                                                                                                                                                                                                                                                                                                                                                                                                                                                                                                                                                                                                                                                                                                                                                                                                                                                                                                                                                                                                                                                                                                                                                                                                                                                                                                                                                          | STE                                                                              | Р 2 —                                                                                                                                               |
|-------------------------------------------------------------------------------------------------------------------------------------------------------------------------------------------------------------------------------------------------------------------------------------------------------------------------------------------------------------------------------------------------------------------------------------------------------------------------------------------------------------------------------------------------------------------------------------------------------------------------------------------------------------------------------------------------------------------------------------------------------------------------------------------------------------------------------------------------------------------------------------------------------------------------------------------------------------------------------------------------------------------------------------------------------------------------------------------------------------------------------------------------------------------------------------------------------------------------------------------------------------------------------------------------------------------------------------------------------------------------------------------------------------------------------------------------------------------------------------------------------------------------------------------------------------------------------------------------------------------------------------------------------------------------------------------------------------------------------------------------------------------------------------------------------------------------------------------------------------------------------------------------------------------------------------------------------------------------------------------------------------------------------------------------------------------------------------------------|----------------------------------------------------------------------------------|-----------------------------------------------------------------------------------------------------------------------------------------------------|
| 9:41 und P<br>Helio, Mark 1<br>72 pts<br>Feland 1010gal 2501gal 5015gal<br>60 pts 100 pts 200 pts 500 pts<br>7.23 more points earns you [3] too atfigal                                                                                                                                                                                                                                                                                                                                                                                                                                                                                                                                                                                                                                                                                                                                                                                                                                                                                                                                                                                                                                                                                                                                                                                                                                                                                                                                                                                                                                                                                                                                                                                                                                                                                                                                                                                                                                                                                                                                         | 9:41 et al * =<br>Select your<br>pump number<br>Not: confirm transaction details | 9:41 (♥ =<br>♥ Sport<br>Confirm<br>payment details<br>and authorize<br>Next: begin fueling                                                          |
| Image: Section of the section of th | Select pump<br>1 2<br>8 PUMP                                                     | Express Car Wash \$12.00 ><br>100 - 3524 ><br>100 - 100 pts<br>Select "Yes" on the pump screen to apply<br>your discourt<br>@ Rewards mobile number |
| Every Contract KIND® Bars                                                                                                                                                                                                                                                                                                                                                                                                                                                                                                                                                                                                                                                                                                                                                                                                                                                                                                                                                                                                                                                                                                                                                                                                                                                                                                                                                                                                                                                                                                                                                                                                                                                                                                                                                                                                                                                                                                                                                                                                                                                                       | Continue                                                                         | You will earn 5 pts / gal on this fuel up<br>Continue                                                                                               |

- **3.** Authorize payment via PIN or biometrics, and then the pump is ready to fuel up.
  - To redeem rewards, select **YES** on with the pump screen to apply a fuel discount.

• A digital receipt is available in the app.