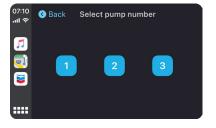

### 2. Press Fuel Up to be prompted to select your pump number.

 On the Confirm screen, you can add a car wash and select method of payment.

| STEP 1                                                                                                                                                                                                                                                                                                                                                                                                                                                                                                                                                                                                                                                                                                                                                                                                                                                                                                                                                                                                                                                                                                                                                                                                                                                                                                                                                                                                                                                                                                                                                                                                                                                                                                                                                                                                                                                                                                                                                                                                                                                                                          | STE                                                                              | Р 2 —                                                                                                                                               |
|-------------------------------------------------------------------------------------------------------------------------------------------------------------------------------------------------------------------------------------------------------------------------------------------------------------------------------------------------------------------------------------------------------------------------------------------------------------------------------------------------------------------------------------------------------------------------------------------------------------------------------------------------------------------------------------------------------------------------------------------------------------------------------------------------------------------------------------------------------------------------------------------------------------------------------------------------------------------------------------------------------------------------------------------------------------------------------------------------------------------------------------------------------------------------------------------------------------------------------------------------------------------------------------------------------------------------------------------------------------------------------------------------------------------------------------------------------------------------------------------------------------------------------------------------------------------------------------------------------------------------------------------------------------------------------------------------------------------------------------------------------------------------------------------------------------------------------------------------------------------------------------------------------------------------------------------------------------------------------------------------------------------------------------------------------------------------------------------------|----------------------------------------------------------------------------------|-----------------------------------------------------------------------------------------------------------------------------------------------------|
| 9:41 und P<br>Helio, Mark 1<br>72 pts<br>Feland 1010gal 2501gal 5015gal<br>60 pts 100 pts 200 pts 500 pts<br>7.23 more points earns you [3] too atfigal                                                                                                                                                                                                                                                                                                                                                                                                                                                                                                                                                                                                                                                                                                                                                                                                                                                                                                                                                                                                                                                                                                                                                                                                                                                                                                                                                                                                                                                                                                                                                                                                                                                                                                                                                                                                                                                                                                                                         | 9:41 et al * =<br>Select your<br>pump number<br>Not: confirm transaction details | 9:41 (♥ =<br>♥ Sport<br>Confirm<br>payment details<br>and authorize<br>Next: begin fueling                                                          |
| Image: Section of the section of th | Select pump<br>1 2<br>8 PUMP                                                     | Express Car Wash \$12.00 ><br>100 - 3524 ><br>100 - 100 pts<br>Select "Yes" on the pump screen to apply<br>your discourt<br>@ Rewards mobile number |
| Every Contract KIND® Bars                                                                                                                                                                                                                                                                                                                                                                                                                                                                                                                                                                                                                                                                                                                                                                                                                                                                                                                                                                                                                                                                                                                                                                                                                                                                                                                                                                                                                                                                                                                                                                                                                                                                                                                                                                                                                                                                                                                                                                                                                                                                       | Continue                                                                         | You will earn 5 pts / gal on this fuel up<br>Continue                                                                                               |