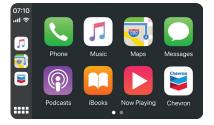

## CARPLAY AND ANDROID AUTO

- 1. Apple CarPlay<sup>™</sup> and Android Auto supported vehicles can use the Chevron and Texaco apps from the vehicle dashboard.
  - A supported payment method must be linked in the app (Apple and Google Pay not supported), and the phone app must be logged in.
  - iPhones must be on iOS 16 or later.
  - Visit Apple's or Android's official support center for vehicle app steps.
- 2. To fuel up, open the Chevron or Texaco app and follow the prompts on the Apple CarPlay<sup>™</sup> or Android Auto interface.