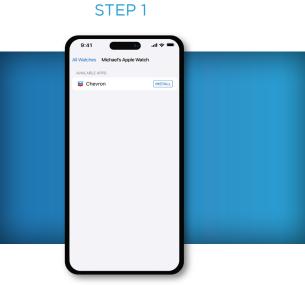

### WATCH **APP INSTALLATION**

- **1.** Chevron Texaco Rewards members can install the watch app on their Apple Watch or Wear OS by Google™.
  - Chevron or Texaco Apple Watch apps can be downloaded on the App Store.
  - Chevron or Texaco Wear OS by Google™ apps can be downloaded on Google Play
  - Your phone app must be logged in.