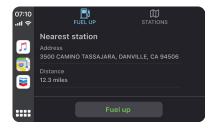

### HOW TO FUEL UP

### 1. To fuel up via the app, Location Services must be enabled.

• When you arrive at a participating station, the **Fuel Up** button becomes active in the **Main Navigation**.

### 2. Press Fuel Up to be prompted to select your pump number.

 On the Confirm screen, you can add a car wash and select method of payment.

| STEP 1                                                                                                                                                                                                                                                                                                                                                                                                                                                                                                                                                                                                                                                                                                                                                                                                                                                                                                                                                                                                                                                                                                                                                                                                                                                                                                                                                                                                                                                                                                                                                                                                                                                                                                                                                                                                                                                                                                                                                                                                                                                                                          | STE                                                                              | Р 2 —                                                                                                                                               |
|-------------------------------------------------------------------------------------------------------------------------------------------------------------------------------------------------------------------------------------------------------------------------------------------------------------------------------------------------------------------------------------------------------------------------------------------------------------------------------------------------------------------------------------------------------------------------------------------------------------------------------------------------------------------------------------------------------------------------------------------------------------------------------------------------------------------------------------------------------------------------------------------------------------------------------------------------------------------------------------------------------------------------------------------------------------------------------------------------------------------------------------------------------------------------------------------------------------------------------------------------------------------------------------------------------------------------------------------------------------------------------------------------------------------------------------------------------------------------------------------------------------------------------------------------------------------------------------------------------------------------------------------------------------------------------------------------------------------------------------------------------------------------------------------------------------------------------------------------------------------------------------------------------------------------------------------------------------------------------------------------------------------------------------------------------------------------------------------------|----------------------------------------------------------------------------------|-----------------------------------------------------------------------------------------------------------------------------------------------------|
| 9:41 und P<br>Helio, Mark 1<br>72 pts<br>Feland 1010gal 2501gal 5015gal<br>60 pts 100 pts 200 pts 500 pts<br>7.23 more points earns you [3] too atfigal                                                                                                                                                                                                                                                                                                                                                                                                                                                                                                                                                                                                                                                                                                                                                                                                                                                                                                                                                                                                                                                                                                                                                                                                                                                                                                                                                                                                                                                                                                                                                                                                                                                                                                                                                                                                                                                                                                                                         | 9:41 et al * =<br>Select your<br>pump number<br>Not: confirm transaction details | 9:41 (♥ =<br>♥ Sport<br>Confirm<br>payment details<br>and authorize<br>Next: begin fueling                                                          |
| Image: Section of the section of th | Select pump<br>1 2<br>8 PUMP                                                     | Express Car Wash \$12.00 ><br>100 - 3524 ><br>100 - 100 pts<br>Select "Yes" on the pump screen to apply<br>your discourt<br>@ Rewards mobile number |
| Every Contract KIND® Bars                                                                                                                                                                                                                                                                                                                                                                                                                                                                                                                                                                                                                                                                                                                                                                                                                                                                                                                                                                                                                                                                                                                                                                                                                                                                                                                                                                                                                                                                                                                                                                                                                                                                                                                                                                                                                                                                                                                                                                                                                                                                       | Continue                                                                         | You will earn 5 pts / gal on this fuel up<br>Continue                                                                                               |