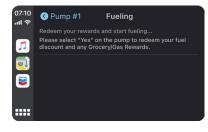

- **3.** Authorize payment via PIN or biometrics, and then the pump is ready to fuel up.
  - To redeem rewards, select **YES** on with the pump screen to apply a fuel discount.

• A digital receipt is available in the app.