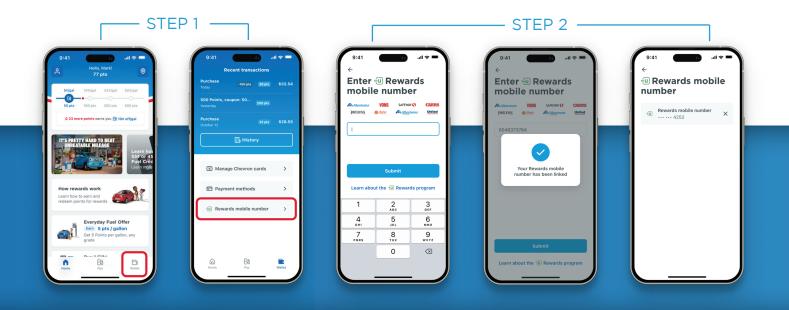

### HOW TO ADD A GROCERY GAS REWARDS CARD

- **1.** From the Wallet select Rewards mobile number.
- **2.** Type in the phone number associated with your grocery gas rewards account and press Submit.
  - Combine Grocery Gas Rewards with the Chevron Texaco Rewards program rewards up to the maximum allowed under each program.
  - Follow the instructions on the pump screen to redeem combined rewards.