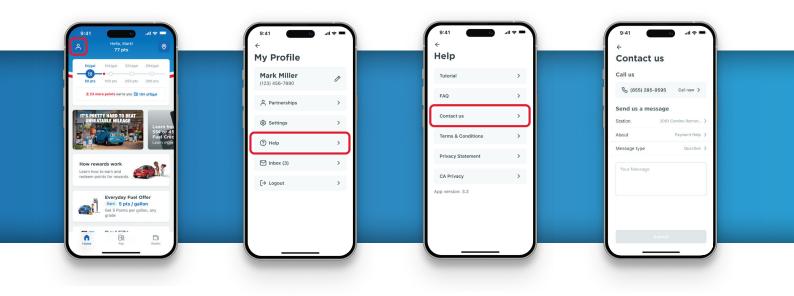

### CHEVRON & TEXACO APPS AND REWARDS PROGRAM HELP CENTER

For more help, contact the Consumer Connection Center through the app or call directly at 1-885-285-9595. Available Mon-Friday 7AM-7PM CST.

- Press the **Profile** icon in the upper left of the **Home** screen.
- Go to Help.
- Go to **Contact us** and follow the prompts.