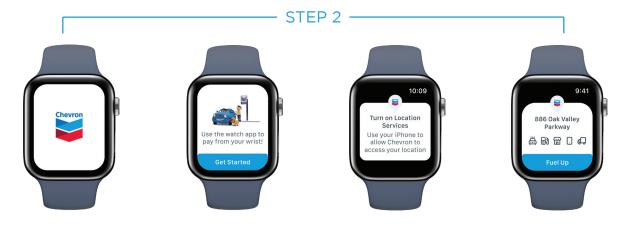

### WATCH **APP INSTALLATION**

- **1.** Chevron Texaco Rewards members can install the watch app on their Apple Watch or Wear OS by Google™.
  - Chevron or Texaco Apple Watch apps can be downloaded on the App Store.
  - Chevron or Texaco Wear OS by Google™ apps can be downloaded on Google Play
  - Your phone app must be logged in.

#### **2.** To fuel up, follow the prompts on your watch.