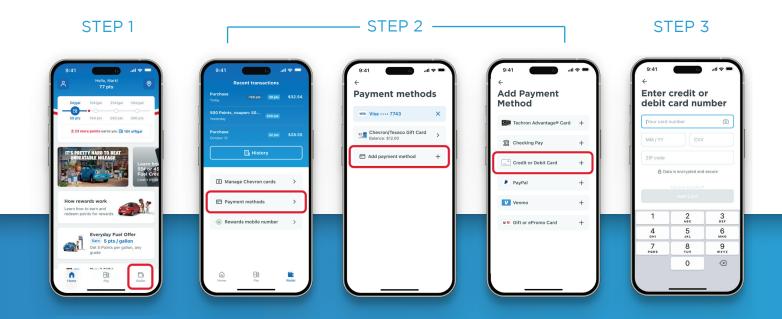

### HOW TO ADD A PAYMENT METHOD

- **1.** Select Wallet from the main navigation, then select Payment methods.
- Select Add Payment Method and select the type of payment you wish to add.
- **3.** Enter the card information.
  - Techron Advantage<sup>®</sup> cardholders will receive a phone call or SMS text with a verification code to enter to validate.

### HOW TO ADD A GIFT CARD

- **1.** From the Wallet and Add Payment Method, select Gift or ePromo Card.
- 2. Enter the gift card number and the gift card PIN instead of the app security PIN.
  - Gift cards must be entered into the app manually and cannot be purchased or reloaded from the app.

| Add Payment<br>Method   |   |           | Gift or<br>10 Card                    |        |
|-------------------------|---|-----------|---------------------------------------|--------|
| Techron Advantage® Card | + | 343627386 | 6745623                               |        |
| ם Checking Pay          | + | ••••      |                                       |        |
|                         | + |           | a is encrypted and<br>Having troubles | ?      |
| PayPal                  | + | Cont      | act Customer S                        | ervice |
| Venmo                   | + |           | Add Card                              |        |
| Gift or ePromo Card     | + | 1         | 2<br>^BC                              |        |
|                         |   | 4<br>0HI  | 5<br>JKL                              | M      |
|                         |   | 7<br>PORS | 8<br>TUV                              | w      |
|                         |   |           | 0                                     |        |

STEP 2

STEP 1