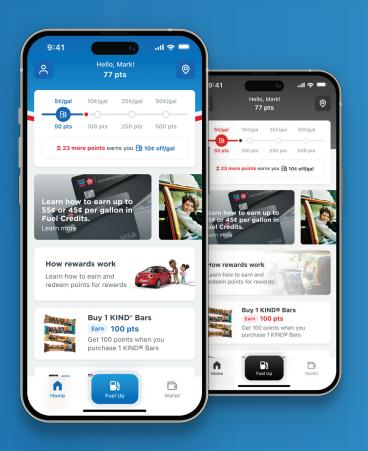

#### Points

Easily view your current point value.

#### **Station Locator**

Use the location symbol to find nearby stations and filter for a more specific search.

#### **Rewards Progress**

Track your points to unlock rewards for fuel discounts.

#### **Carousel** See featured promotions, offers, and more.

#### Offers

Earn extra points on select purchases.

#### **Main Navigation**

Quickly move between Home, Fuel, and Wallet with the static menu.

Both mobile apps work at all participating Chevron and Texaco stations.

© 2023 Chevron U.S.A. Inc. All rights reserved. CHEVRON and the Chevron Logo, TEXACO and the Texaco Logo, and the Techron Advantage Logo are registered trademarks, and Chevron Texaco Rewards is a trademark of Chevron Intellectual Property LIC. All other trademarks are property of their respective owners.