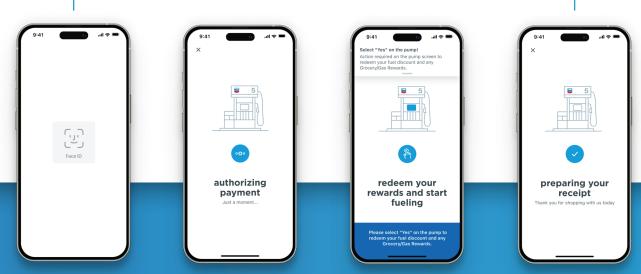

- **3.** Authorize payment via PIN or biometrics, and then the pump is ready to fuel up.
  - To redeem rewards, select **YES** on with the pump screen to apply a fuel discount.

• A digital receipt is available in the app.