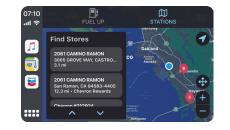

## CARPLAY AND ANDROID AUTO

- 1. Apple CarPlay<sup>™</sup> and Android Auto supported vehicles can use the Chevron and Texaco apps from the vehicle dashboard.
  - A supported payment method must be linked in the app (Apple and Google Pay not supported), and the phone app must be logged in.
  - iPhones must be on iOS 16 or later.
  - Visit Apple's or Android's official support center for vehicle app steps.
- 2. To fuel up, open the Chevron or Texaco app and follow the prompts on the Apple CarPlay<sup>™</sup> or Android Auto interface.